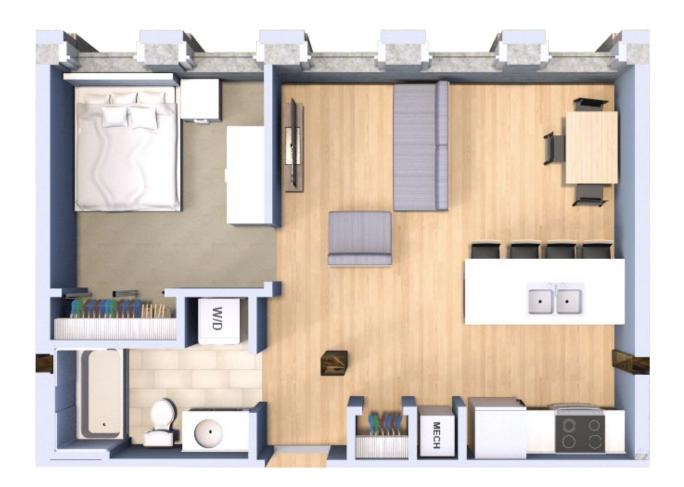

## **1 BEDROOM 1 BATH** 539 SF APT 518

| \$<br>MONTHLY RENT | \$<br>DEPOSIT | \$<br>PROCESSING FEE | \$<br>MOVE-IN TOTAL | - |   |  |
|--------------------|---------------|----------------------|---------------------|---|---|--|
| NOTES              |               |                      |                     |   |   |  |
|                    |               |                      |                     | - | _ |  |