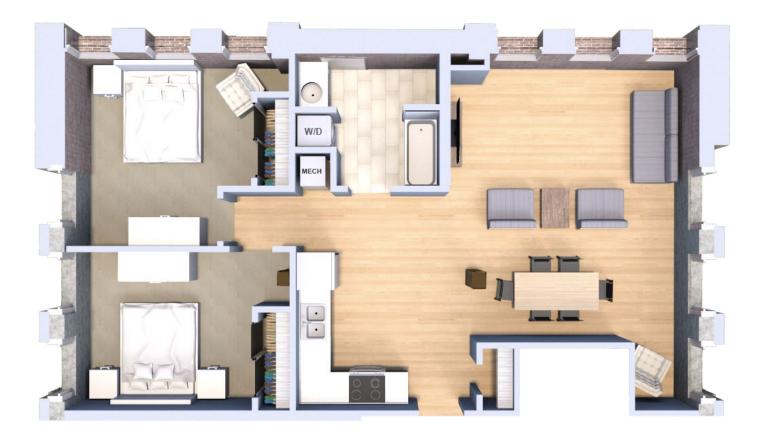

## 2 BEDROOM 1 BATH 984 SF APT 516

| \$<br>MONTHLY RENT                 | \$<br>DEPOSIT                  | \$<br>PROCESSING FEE               | \$<br>MOVE-IN TOTAL         |  |
|------------------------------------|--------------------------------|------------------------------------|-----------------------------|--|
| NOTES                              |                                |                                    |                             |  |
| Square footage is calculated using | the ANSI/BOMA Z65.4-2010 net 1 | method standard for home measureme | nt. All plans, pricing, and |  |