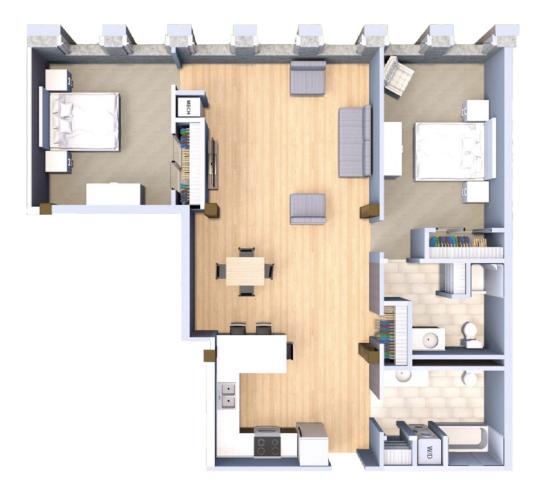

**2 BEDROOM 2 BATH** 1,210 SF

## APT 102

| \$<br>MONTHLY RENT                                                       | \$<br>DEPOSIT                                                          | \$<br>PROCESSING FEE                                               | \$<br>MOVE-IN TOTAL          |
|--------------------------------------------------------------------------|------------------------------------------------------------------------|--------------------------------------------------------------------|------------------------------|
| NOTES                                                                    |                                                                        |                                                                    |                              |
| Square footage is calculated using specifications are subject to revisio | the ANSI/BOMA Z65.4-2010 net i<br>ns deemed advisable by builder or ar | method standard for home measureme<br>chitect, or required by law. | ent. All plans, pricing, and |